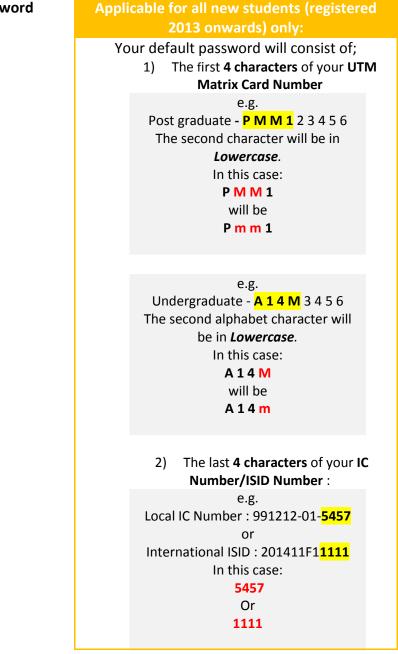

## Office365 - access your school email at <a href="http://mail.live.utm.my">http://mail.live.utm.my</a>.

Username : Your email username is based on your email address e.g. rahazuan@live.utm.my

Default : Password

For a **local postgraduate** student, your email default password is

Pmm1 + 5457 = **Pmm15457** 

For a **local undergraduate** student, your email default password is

A12m + 5457 = A12m5457

For an i**nternational postgraduate** student, your email default password is

Pmm1 + 1111 = **Pmm11111** 

For an **International undergraduate** student, your email default password is

A12m + 1111 = A12m1111